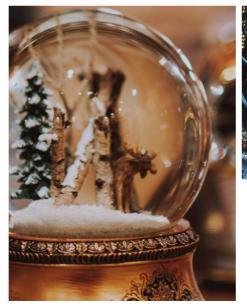

The most magic of all is a New York snow globe, an enchanted token that when shaken, magically **transports you** to the City that never sleeps.

You're about to discover that while all toy shops are places of wonder, only one is truly magical, and the Emporium at N.8 has secrets of its own!