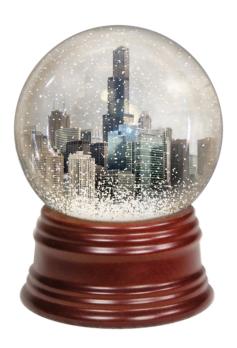

The most magic of all is a New York snow globe, an enchanted token that when shaken, magically **transports you** to the City that never sleeps.

You're about to discover that while all toy shops are places of wonder, only one is truly magical, and the Emporium at N.8 has secrets of its own!